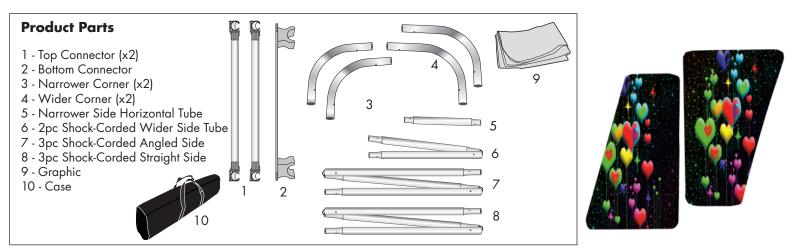

#### Step 1

Place on a clean, flat surface. Ensure you have all the components listed above.

## Step 2

Assemble all the poles (3 through 8) by connecting the corresponding numbers together while pressing the snap button as shown.

## Step 3

Drape the Graphic (9) over the hardware until it reaches the bottom. Close zipper to secure to frame.

#### Step 4

Based upon orientation of your Graphic (9) center the Bottom Connector (2) to link to another display with same 1.25" tubing.

#### Step 5

Clamp the Top Connectors (1) to top of both displays. Must use both Top Connectors for stability.

## **Storage**

Place all product parts into Carry Case and store in a cool dry location. Recommended for indoor use only.