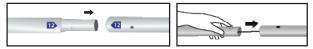

## Step 2

Assemble all the poles (3 through 8) by connecting the corresponding numbers together while pressing the snap button as shown.