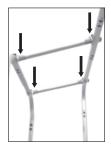

## Step 2

Assemble all the poles (3 through 8) by connecting the corresponding numbers together while pressing the snap button as shown.